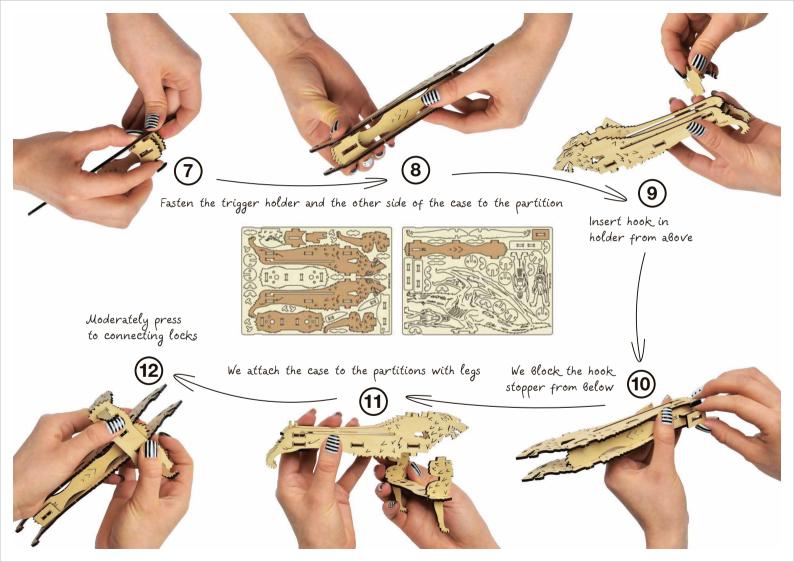

other "ammunition" appropriate size - for example, paper' balls. Suitable for children aged up of

10 years. Can be collected for 40-60 minutes. Before assembling, remove the

parts from the workpiece using a conventional clerical knife. Each element is already cut out on the laser equipment circuit - just pull it out 'and draw up the

Difficulty: easy Collection time: 40-60 min Number of components: 61 pcs. (6 of them are spare) The size of the workpiece with parts: 210 \* 150 \* 3 mm (2pcs) The size of the finished ballista: 190 \* 185 \* 70 mm