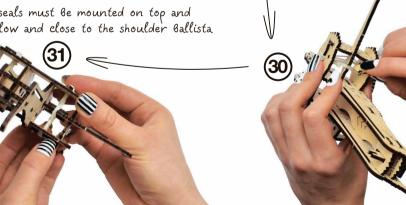

The seals must be mounted on top and from below and close to the shoulder ballista

splitting the twine evenly, and then promote a sealant