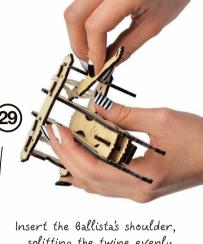

The seals must be mounted on top and from below and close to the shoulder ballista

splitting the twine evenly, and then promote a sealant