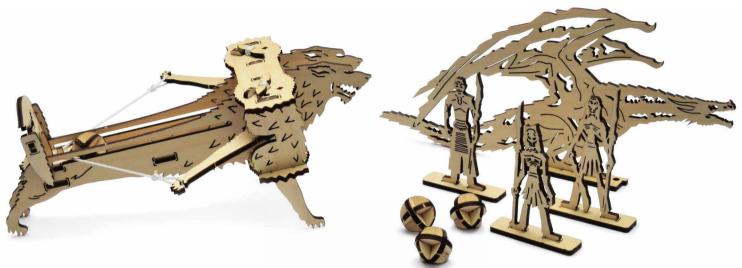

## BALLISTA STARK

A wooden Ballista is created

which

with

original

Ballista

for anyone who interested in

Mechanical 3D-puzzle based on the world-famous saga "Song of Ice and Flame" and the series "The Game of the Thrones".

historical weapons. It allows you underständ Basic This is a true military technique principles Φf physics and in miniature. Designed in fantasy Ballistics. The assembly process style. It Shoots with Bullets and itself is no less interesting as a works at the expense of tension shooting of the fantasy ballista. forces when unlocking blocks. A nice gift for Both children and adults.

figurines,

panorama,

and shoot!

painted

bencils.

Make

characters

individual)

true fans of the saga)

even

your

Puzzle made of the natural wood. Releases 1 to 3 bullets at a time! Shooting at a distance of up

to 10 meters, with its compact size. Bullets are included. If you desired, they can be replaced by