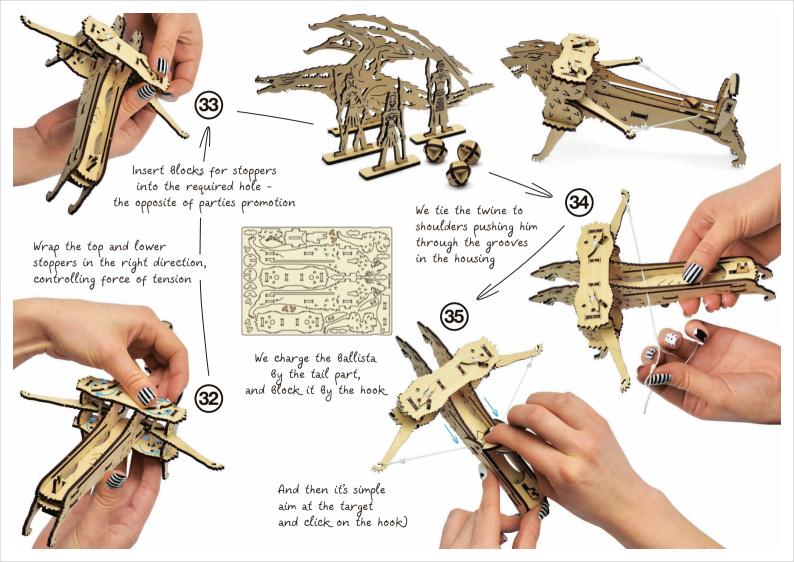

historical weapons. It allows you underständ Basic This is a true military technique principles Φf physics and in miniature. Designed in fantasy Ballistics. The assembly process style. It Shoots with Bullets and itself is no less interesting as a works at the expense of tension shooting of the fantasy ballista. forces when unlocking blocks. A nice gift for Both children and adults.

figurines,

panorama,

and shoot!

painted

bencils.

Make

characters

individual)

true fans of the saga)

even

your

Puzzle made of the natural wood. Releases 1 to 3 bullets at a time! Shooting at a distance of up

to 10 meters, with its compact size. Bullets are included. If you desired, they can be replaced by