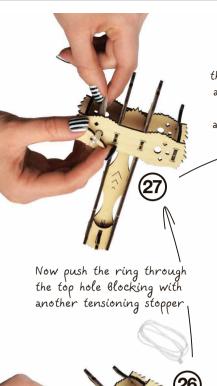

## BALLISTA STARK

INSTRUCTION MANUAL

MECHANICAL 3D PUZZLE

BALLISTA STARK
TARGET FIGURINES
BALL-SHAPED BULLET
BATTLEFIELD PANOR AMA

WINTER COMING

For relief these actions are possible to use a paper clip

We are promoting twine ring through the Bottom hole and Block tensioning stopper