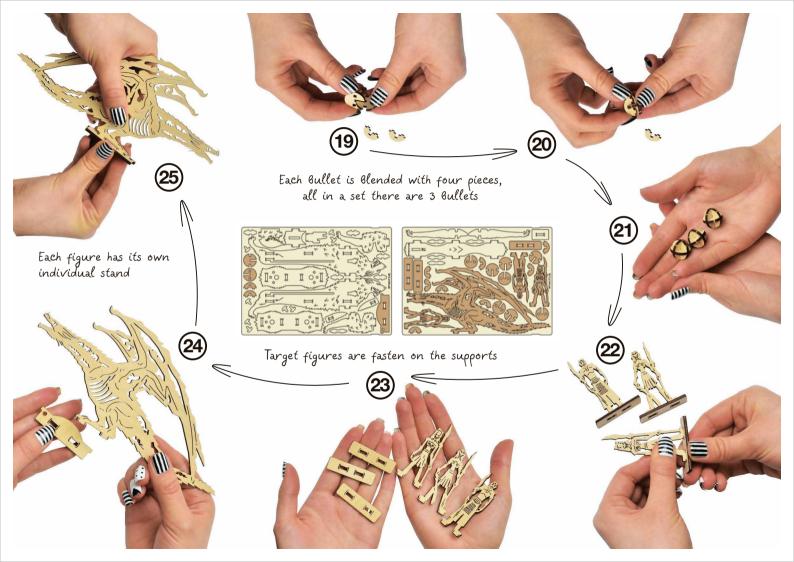

## BALLISTA STARK

INSTRUCTION MANUAL



MECHANICAL 3D PUZZLE

BALLISTA STARK
TARGET FIGURINES
BALL-SHAPED BULLET
BATTLEFIELD PANOR AMA



WINTER COMING











For relief these actions are possible to use a paper clip

We are promoting twine ring through the Bottom hole and Block tensioning stopper





The seals must be mounted on top and from below and close to the shoulder ballista





splitting the twine evenly, and then promote a sealant







## BALLISTA STARK

A wooden Ballista is created

which

with

original

Ballista

for anyone who interested in

Mechanical 3D-puzzle based on the world-famous saga "Song of Ice and Flame" and the series "The Game of the Thrones".

historical weapons. It allows you underständ Basic This is a true military technique principles Φf physics and in miniature. Designed in fantasy Ballistics. The assembly process style. It Shoots with Bullets and itself is no less interesting as a works at the expense of