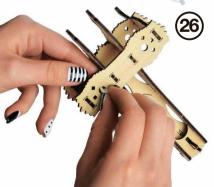

## BALLISTA STARK

INSTRUCTION MANUAL



MECHANICAL 3D PUZZLE

BALLISTA STARK
TARGET FIGURINES
BALL-SHAPED BULLET
BATTLEFIELD PANOR AMA



WINTER COMING











For relief these actions are possible to use a paper clip

We are promoting twine ring through the Bottom hole and Block tensioning stopper





The seals must be mounted on top and from below and close to the shoulder ballista





splitting the twine evenly, and then promote a sealant







## BALLISTA STARK

A wooden Ballista is created

which

with

original

Ballista

for anyone who interested in

Mechanical 3D-puzzle based on the world-famous saga "Song of Ice and Flame" and the series "The Game of the Thrones".

historical weapons. It allows you underständ Basic This is a true military technique principles Φf physics and in miniature. Designed in fantasy Ballistics. The assembly process style. It Shoots with Bullets and itself is no less interesting as a works at the expense of tension shooting of the fantasy ballista. forces when unlocking blocks. A nice gift for Both children and adults.

figurines,

panorama,

and shoot!

painted

bencils.

Make

characters

individual)

true fans of the saga)

even

your

Puzzle made of the natural wood. Releases 1 to 3 bullets a