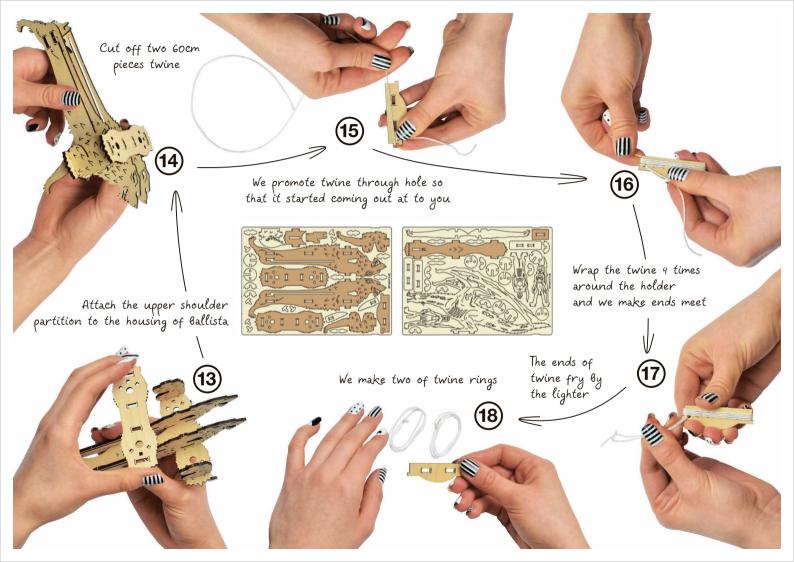

## BALLISTA STARK

INSTRUCTION MANUAL



MECHANICAL 3D PUZZLE

BALLISTA STARK
TARGET FIGURINES
BALL-SHAPED BULLET
BATTLEFIELD PANOR AMA



WINTER COMING











For relief these actions are possible to use a paper clip

We are promoting twine ring through the Bottom hole and Block tensioning stopper





The seals must be mounted on top and from below and close to the shoulder ballista





splitting the twine evenly, and then promote a sealant







## BALLISTA STARK

A wooden Ballista is created

which

with

original

Ballista

for anyone who interested in

Mechanical 3D-puzzle based on the world-famous saga "Song of Ice and Flame" and the series "The Game of the Thrones".

historical weapons. It allows you underständ Basic This is a true military technique principles Φf physics and in miniature. Designed in fantasy Ballistics. The assembly process style. It Shoots with Bullets and itself is no less interesting as a works at the expense