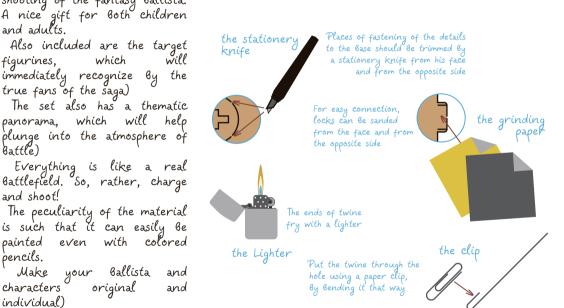

## BALLISTA STARK

INSTRUCTION MANUAL

MECHANICAL 3D PUZZLE

BALLISTA STARK
TARGET FIGURINES
BALL-SHAPED BULLET
BATTLEFIELD PANOR AMA

WINTER COMING

For relief these actions are possible to use a paper clip

We are promoting twine ring through the Bottom hole and Block tensioning stopper

The seals must be mounted on top and from below and close to the shoulder ballista

splitting the twine evenly, and then promote a sealant