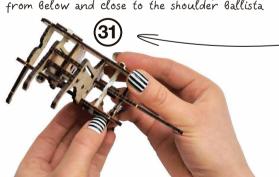

The seals must be mounted on top and from below and close to the shoulder ballista

splitting the twine evenly, and then promote a sealant