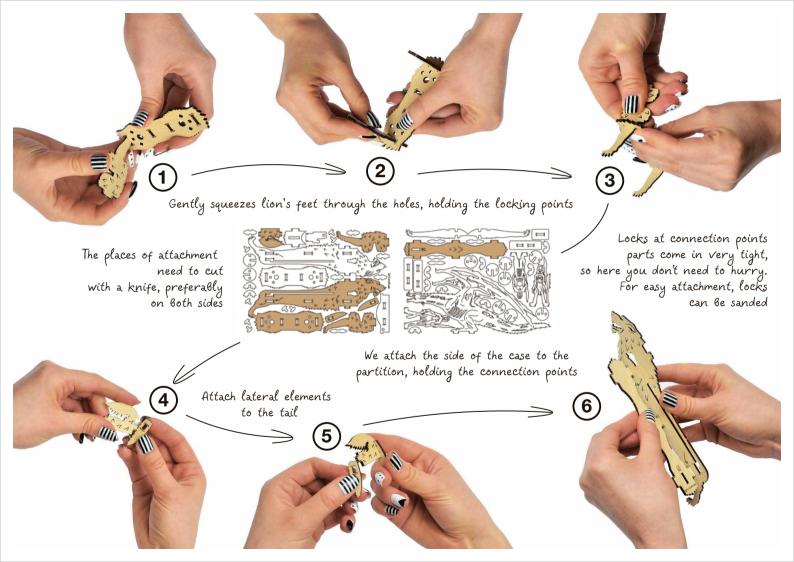

other "ammunition" appropriate size - for example, paper' balls. Suitable for children aged up of

10 years. Can be collected for 40-60 minutes. Before assembling, remove the

parts from the workpiece using a conventional clerical knife. Each element is already cut out on the laser equipment circuit - just pull it out 'and draw up the

Difficulty: easy Collection time: 40-60 min Number of components: 61 pcs. (6 of them are spare) The size of the workpiece with parts: 210 \* 150 \* 3 mm (2pcs) The size of the finished ballista: 190 \* 185 \* 70 mm